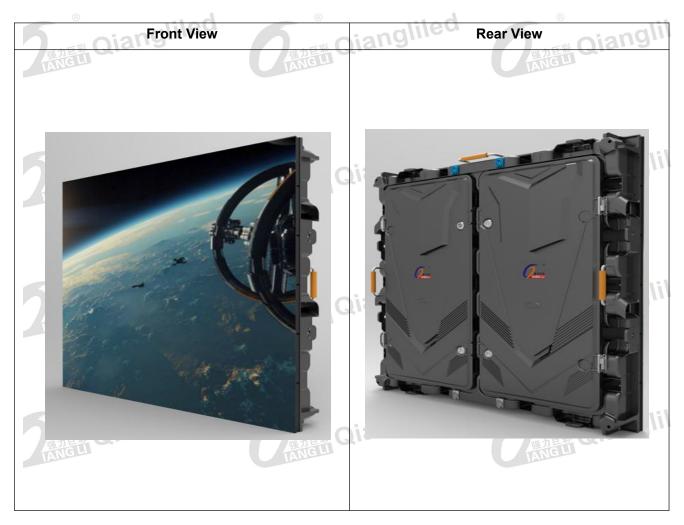

LANG LI

Qiangliled

東京 Qiangliled

TANG LI

型型
Qianglil

**Product Specification** 

流<mark>机</mark>Qiangliled

ATEM Qianglil

**Product:** Outdoor Full Color Q4 1/10 Scan Module

Item No.: gliled Q4-10S-2525

Version:

नेहिंग Qiangliled

And Qiangliled

**温力巨彩** Qianglil

流<mark>机</mark>Qiangliled

Angii Qiangliled

Angui Qianglil

**建边票** Qiangliled

**漫遊縣 Qiangliled** 

Website: www.qiangliled.com

**建造縣 Qianglil** 



### 1. Module Picture



TANG LI

# 2. Suggestion Cabinet -(960\*960 Magnesium Cabinet)



Dangliled Dangl



# 3. Technical Specification

|                  | Pixel Pitch                                    | 4mm                      | Pixel Density                                                        | 62500Dots/m²                  |
|------------------|------------------------------------------------|--------------------------|----------------------------------------------------------------------|-------------------------------|
| 强力巨彩<br>TANG     | Configuration                                  | 1R1G1B                   | LED Lamp                                                             | SMD2525                       |
|                  | Size<br>(Width*Height*Dept<br>h)               | 320*160*18mm             | Weight