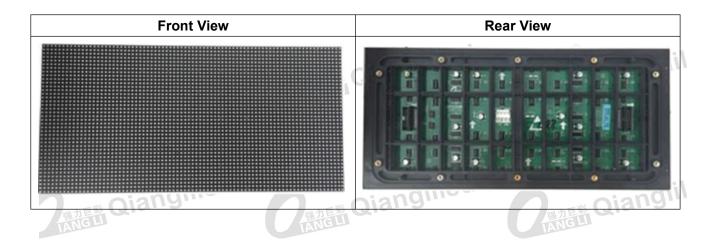

LANG LI

Qiangliled

東京 Qiangliled

TANG LI

型型
Qianglil

**Product Specification** 

流<mark>机</mark>Qiangliled

ATEM Qianglil

**Product:** Outdoor Full Color Q4 1/10 Scan Module

Item No.: gliled Q4-10S-2525

Version:

नेहिंग Qiangliled

And Qiangliled

**温力巨彩** Qianglil

流<mark>机</mark>Qiangliled

Angii Qiangliled

Angui Qianglil

**建边票** Qiangliled

**漫遊縣 Qiangliled** 

Website: www.qiangliled.com

**建造縣 Qianglil** 



### 1. Module Picture



TANG LI

# 2. Suggestion Cabinet -(960\*960 Magnesium Cabinet)



Dangliled Dangl



# 3. Technical Specification

|                  | Pixel Pitch                                    | 4mm                      | Pixel Density                                                        | 62500Dots/m²                  |
|------------------|------------------------------------------------|--------------------------|----------------------------------------------------------------------|-------------------------------|
| 强力巨彩<br>TANG     | Configuration                                  | 1R1G1B                   | LED Lamp                                                             | SMD2525                       |
|                  | Size<br>(Width*Height*Dept<br>h)               | 320*160*18mm